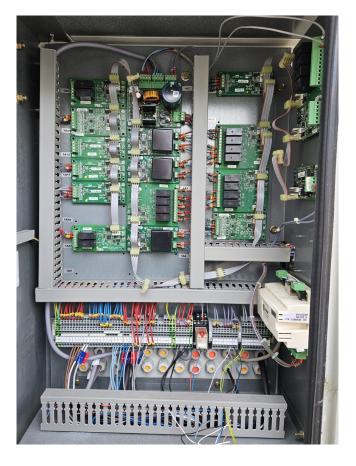

#### **Used Trane CGAM 090**

Used Trane CGAM 090 air cooled chiller on R410A. Complete with 2 Performer CSHN250K0AK0 & CSHN315K0AK0 scroll compressors, condensor with 8 fans, braced heat exchanger as evaporator, control cabinet with 2 Trane TR1 variable frequency drives and a Trane adaptive controller. \*All components of this used chiller will be tested on adequate performance, leak free condition (condensing blocks), compressors, fans, control panel, and so forth). Choosing HOSBV means buying with warranty. We perform a industrial cleaning. if requested we can arrange your shipment.