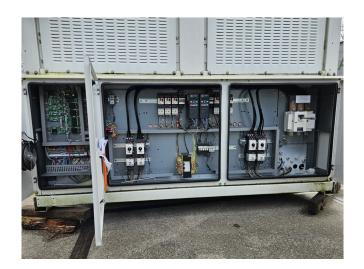

#### **Used Trane CGAM 090**

Used Trane CGAM 090 air cooled chiller on R410A. Complete with 2 Performer CSHN250K0AK0 & CSHN315K0AK0 scroll compressors, condensor with 8 fans, braced heat exchanger as evaporator, control cabinet with 2 Trane TR1 variable frequency drives and a Trane adaptive controller. \*All components of this used chiller will be tested on adequate performance, leak free condition (condensing blocks), compressors, fans, control panel, and so forth). Choosing HOSBV means buying with warranty. We perform a industrial cleaning. if requested we can arrange your shipment.