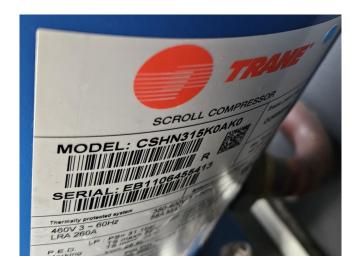

## **Specifications**

| Brand                | Trane                  |
|----------------------|------------------------|
| Туре                 | CGAM 090               |
| Product type         | Air Cooled Chiller     |
| Capacity kW          | 255,6                  |
| Capacity Tons        | 72,7                   |
| Refrigerant          | Freon                  |
| Refrigerant Type     | R410A                  |
| Weight in kg.        | 2892                   |
| Sizes                | 4300x2260x2330 mm      |
|                      | (LxWxH)                |
| Compressor(s) type & | 2 Performer            |
| model                | CSHN250K0AK0 & 2       |
|                      | Performer              |
|                      | CSHN315K0AK0           |
| Display              | Trane adaptive control |
| Number of fans       | 8                      |
| Fan specifications   | 700 RPM                |
| Remarks              | Y.o.b. 2014            |
| Stock                | 1                      |

#### **Used Trane CGAM 090**

Used Trane CGAM 090 air cooled chiller on R410A. Complete with 2 Performer CSHN250K0AK0 & CSHN315K0AK0 scroll compressors, condensor with 8 fans, braced heat exchanger as evaporator, control cabinet with 2 Trane TR1 variable frequency drives and a Trane adaptive controller. \*All components of this used chiller will be tested on adequate performance, leak free condition (condensing blocks), compressors, fans, control panel, and so forth). Choosing HOSBV means buying with warranty. We perform a industrial cleaning. if requested we can arrange your shipment.