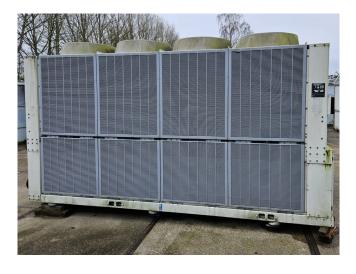

## **Trane CGAM 090**

#### **Used Trane CGAM 090**

Used Trane CGAM 090 air cooled chiller on R410A. Complete with 2 Performer CSHN250K0AK0 & CSHN315K0AK0 scroll compressors, condensor with 8 fans, braced heat exchanger as evaporator, control cabinet with 2 Trane TR1 variable frequency drives and a Trane adaptive controller. \*All components of this used chiller will be tested on adequate performance, leak free condition (condensing blocks), compressors, fans, control panel, and so forth). Choosing HOSBV means buying with warranty. We perform a industrial cleaning. if requested we can arrange your shipment.