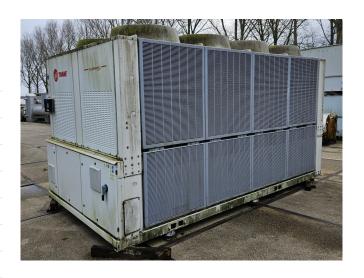

#### **Used Trane CGAM 090**

Used Trane CGAM 090 air cooled chiller on R410A. Complete with 2 Performer CSHN250K0AK0 & CSHN315K0AK0 scroll compressors, condensor with 8 fans, braced heat exchanger as evaporator, control cabinet with 2 Trane TR1 variable frequency drives and a Trane adaptive controller. \*All components of this used chiller will be tested on adequate performance, leak free condition (condensing blocks), compressors, fans, control panel, and so forth). Choosing HOSBV means buying with warranty. We perform a industrial cleaning. if requested we can arrange your shipment.