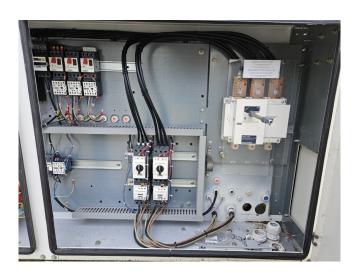

#### **Used Trane CGAM 090**

Used Trane CGAM 090 air cooled chiller on R410A. Complete with 2 Performer CSHN250K0AK0 & CSHN315K0AK0 scroll compressors, condensor with 8 fans, braced heat exchanger as evaporator, control cabinet with 2 Trane TR1 variable frequency drives and a Trane adaptive controller. \*All components of this used chiller will be tested on adequate performance, leak free condition (condensing blocks), compressors, fans, control panel, and so forth). Choosing HOSBV means buying with warranty. We perform a industrial cleaning. if requested we can arrange your shipment.