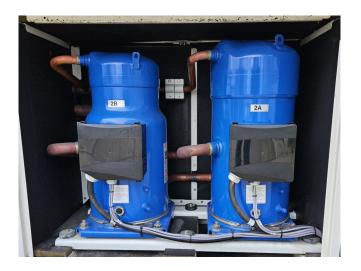

## **Specifications**

| Brand                | Trane                  |
|----------------------|------------------------|
| Туре                 | CGAM 090               |
| Product type         | Air Cooled Chiller     |
| Capacity kW          | 255,6                  |
| Capacity Tons        | 72,7                   |
| Refrigerant          | Freon                  |
| Refrigerant Type     | R410A                  |
| Weight in kg.        | 2892                   |
| Sizes                | 4300x2260x2330 mm      |
|                      | (LxWxH)                |
| Compressor(s) type & | 2 Performer            |
| model                | CSHN250K0AK0 & 2       |
|                      | Performer              |
|                      | CSHN315K0AK0           |
| Display              | Trane adaptive control |
| Number of fans       | 8                      |
| Fan specifications   | 700 RPM                |
| Remarks              | Y.o.b. 2014            |
| Stock                | 1                      |

#### **Used Trane CGAM 090**

Used Trane CGAM 090 air cooled chiller on R410A. Complete with 2 Performer CSHN250K0AK0 & CSHN315K0AK0 scroll compressors, condensor with 8 fans, braced heat exchanger as evaporator, control cabinet with 2 Trane TR1 variable frequency drives and a Trane adaptive controller. \*All components of this used chiller will be tested on adequate performance, leak free condition (condensing blocks), compressors, fans, control panel, and so forth). Choosing HOSBV means buying with warranty. We perform a industrial cleaning. if requested we can arrange your shipment.