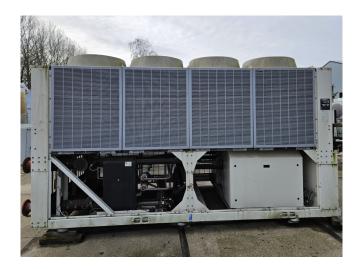

## **Trane CGAM 090**

#### **Used Trane CGAM 090**

Used Trane CGAM 090 air cooled chiller on R410A. Complete with 2 Performer CSHN250K0AK0 & CSHN315K0AK0 scroll compressors, condensor with 8 fans, braced heat exchanger as evaporator, control cabinet with 2 Trane TR1 variable frequency drives and a Trane adaptive controller. \*All components of this used chiller will be tested on adequate performance, leak free condition (condensing blocks), compressors, fans, control panel, and so forth). Choosing HOSBV means buying with warranty. We perform a industrial cleaning. if requested we can arrange your shipment.