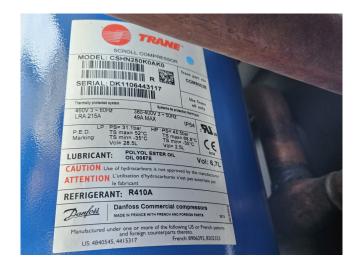

## **Specifications**

| Brand                | Trane                  |
|----------------------|------------------------|
| Туре                 | CGAM 090               |
| Product type         | Air Cooled Chiller     |
| Capacity kW          | 255,6                  |
| Capacity Tons        | 72,7                   |
| Refrigerant          | Freon                  |
| Refrigerant Type     | R410A                  |
| Weight in kg.        | 2892                   |
| Sizes                | 4300x2260x2330 mm      |
|                      | (LxWxH)                |
| Compressor(s) type & | 2 Performer            |
| model                | CSHN250K0AK0 & 2       |
|                      | Performer              |
|                      | CSHN315K0AK0           |
| Display              | Trane adaptive control |
| Number of fans       | 8                      |
| Fan specifications   | 700 RPM                |
| Remarks              | Y.o.b. 2014            |
| Stock                | 1                      |

#### **Used Trane CGAM 090**

Used Trane CGAM 090 air cooled chiller on R410A. Complete with 2 Performer CSHN250K0AK0 & CSHN315K0AK0 scroll compressors, condensor with 8 fans, braced heat exchanger as evaporator, control cabinet with 2 Trane TR1 variable frequency drives and a Trane adaptive controller. \*All components of this used chiller will be tested on adequate performance, leak free condition (condensing blocks), compressors, fans, control panel, and so forth). Choosing HOSBV means buying with warranty. We perform a industrial cleaning. if requested we can arrange your shipment.