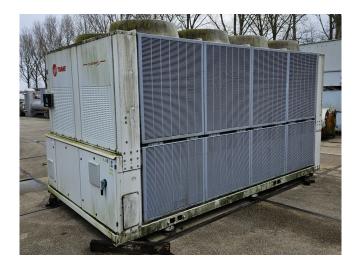

#### **Used Trane CGAM 090**

Used Trane CGAM 090 air cooled chiller on R410A. Complete with 2 Performer CSHN250K0AK0 & CSHN315K0AK0 scroll compressors, condensor with 8 fans, braced heat exchanger as evaporator, control cabinet with 2 Trane TR1 variable frequency drives and a Trane adaptive controller. \*All components of this used chiller will be tested on adequate performance, leak free condition (condensing blocks), compressors, fans, control panel, and so forth). Choosing HOSBV means buying with warranty. We perform a industrial cleaning. if requested we can arrange your shipment.