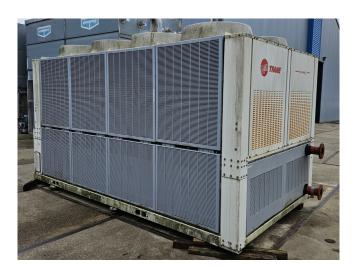

## **Trane CGAM 090**

#### **Used Trane CGAM 090**

Used Trane CGAM 090 air cooled chiller on R410A. Complete with 2 Performer CSHN250K0AK0 & CSHN315K0AK0 scroll compressors, condensor with 8 fans, braced heat exchanger as evaporator, control cabinet with 2 Trane TR1 variable frequency drives and a Trane adaptive controller. \*All components of this used chiller will be tested on adequate performance, leak free condition (condensing blocks), compressors, fans, control panel, and so forth). Choosing HOSBV means buying with warranty. We perform a industrial cleaning. if requested we can arrange your shipment.