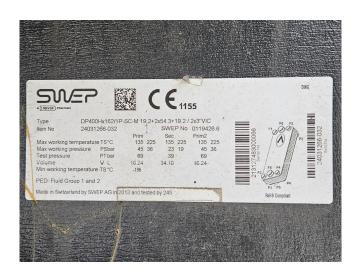

#### **Used Trane CGAM 090**

Used Trane CGAM 090 air cooled chiller on R410A. Complete with 2 Performer CSHN250K0AK0 & CSHN315K0AK0 scroll compressors, condensor with 8 fans, braced heat exchanger as evaporator, control cabinet with 2 Trane TR1 variable frequency drives and a Trane adaptive controller. \*All components of this used chiller will be tested on adequate performance, leak free condition (condensing blocks), compressors, fans, control panel, and so forth). Choosing HOSBV means buying with warranty. We perform a industrial cleaning. if requested we can arrange your shipment.