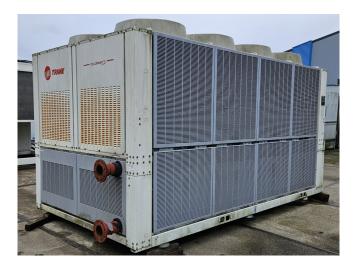

#### **Used Trane CGAM 090**

Used Trane CGAM 090 air cooled chiller on R410A. Complete with 2 Performer CSHN250K0AK0 & CSHN315K0AK0 scroll compressors, condensor with 8 fans, braced heat exchanger as evaporator, control cabinet with 2 Trane TR1 variable frequency drives and a Trane adaptive controller. \*All components of this used chiller will be tested on adequate performance, leak free condition (condensing blocks), compressors, fans, control panel, and so forth). Choosing HOSBV means buying with warranty. We perform a industrial cleaning. if requested we can arrange your shipment.