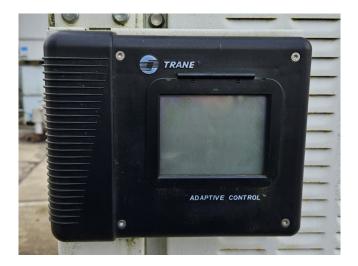

## **Specifications**

| Brand                | Trane                  |
|----------------------|------------------------|
| Туре                 | CGAM 090               |
| Product type         | Air Cooled Chiller     |
| Capacity kW          | 255,6                  |
| Capacity Tons        | 72,7                   |
| Refrigerant          | Freon                  |
| Refrigerant Type     | R410A                  |
| Weight in kg.        | 2892                   |
| Sizes                | 4300x2260x2330 mm      |
|                      | (LxWxH)                |
| Compressor(s) type & | 2 Performer            |
| model                | CSHN250K0AK0 & 2       |
|                      | Performer              |
|                      | CSHN315K0AK0           |
| Display              | Trane adaptive control |
| Number of fans       | 8                      |
| Fan specifications   | 700 RPM                |
| Remarks              | Y.o.b. 2014            |
| Stock                | 1                      |

#### **Used Trane CGAM 090**

Used Trane CGAM 090 air cooled chiller on R410A. Complete with 2 Performer CSHN250K0AK0 & CSHN315K0AK0 scroll compressors, condensor with 8 fans, braced heat exchanger as evaporator, control cabinet with 2 Trane TR1 variable frequency drives and a Trane adaptive controller. \*All components of this used chiller will be tested on adequate performance, leak free condition (condensing blocks), compressors, fans, control panel, and so forth). Choosing HOSBV means buying with warranty. We perform a industrial cleaning. if requested we can arrange your shipment.