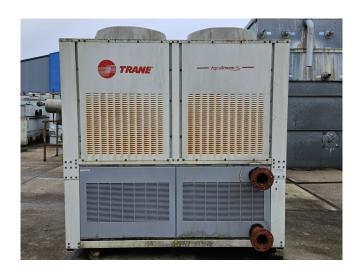

## **Trane CGAM 090**

#### **Used Trane CGAM 090**

Used Trane CGAM 090 air cooled chiller on R410A. Complete with 2 Performer CSHN250K0AK0 & CSHN315K0AK0 scroll compressors, condensor with 8 fans, braced heat exchanger as evaporator, control cabinet with 2 Trane TR1 variable frequency drives and a Trane adaptive controller. \*All components of this used chiller will be tested on adequate performance, leak free condition (condensing blocks), compressors, fans, control panel, and so forth). Choosing HOSBV means buying with warranty. We perform a industrial cleaning. if requested we can arrange your shipment.