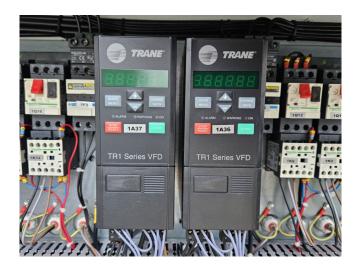

#### **Used Trane CGAM 090**

Used Trane CGAM 090 air cooled chiller on R410A. Complete with 2 Performer CSHN250K0AK0 & CSHN315K0AK0 scroll compressors, condensor with 8 fans, braced heat exchanger as evaporator, control cabinet with 2 Trane TR1 variable frequency drives and a Trane adaptive controller. \*All components of this used chiller will be tested on adequate performance, leak free condition (condensing blocks), compressors, fans, control panel, and so forth). Choosing HOSBV means buying with warranty. We perform a industrial cleaning. if requested we can arrange your shipment.