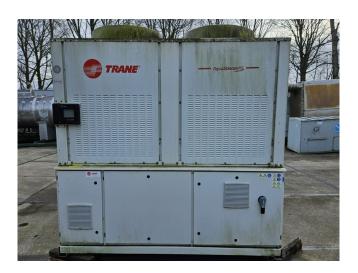

#### **Used Trane CGAM 090**

Used Trane CGAM 090 air cooled chiller on R410A. Complete with 2 Performer CSHN250K0AK0 & CSHN315K0AK0 scroll compressors, condensor with 8 fans, braced heat exchanger as evaporator, control cabinet with 2 Trane TR1 variable frequency drives and a Trane adaptive controller. \*All components of this used chiller will be tested on adequate performance, leak free condition (condensing blocks), compressors, fans, control panel, and so forth). Choosing HOSBV means buying with warranty. We perform a industrial cleaning. if requested we can arrange your shipment.