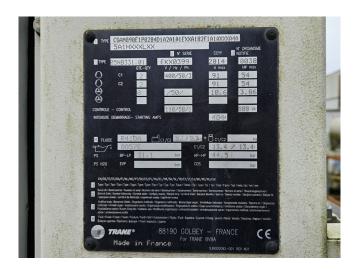

## **Specifications**

| Brand                | Trane                  |
|----------------------|------------------------|
| Туре                 | CGAM 090               |
| Product type         | Air Cooled Chiller     |
| Capacity kW          | 255,6                  |
| Capacity Tons        | 72,7                   |
| Refrigerant          | Freon                  |
| Refrigerant Type     | R410A                  |
| Weight in kg.        | 2892                   |
| Sizes                | 4300x2260x2330 mm      |
|                      | (LxWxH)                |
| Compressor(s) type & | 2 Performer            |
| model                | CSHN250K0AK0 & 2       |
|                      | Performer              |
|                      | CSHN315K0AK0           |
| Display              | Trane adaptive control |
| Number of fans       | 8                      |
| Fan specifications   | 700 RPM                |
| Remarks              | Y.o.b. 2014            |
| Stock                | 1                      |