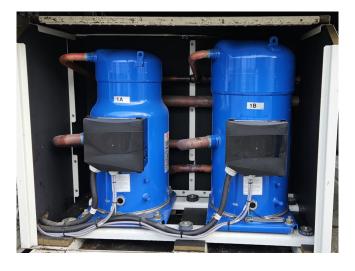

## **Specifications**

| Brand                | Trane                  |
|----------------------|------------------------|
| Туре                 | CGAM 090               |
| Product type         | Air Cooled Chiller     |
| Capacity kW          | 255,6                  |
| Capacity Tons        | 72,7                   |
| Refrigerant          | Freon                  |
| Refrigerant Type     | R410A                  |
| Weight in kg.        | 2892                   |
| Sizes                | 4300x2260x2330 mm      |
|                      | (LxWxH)                |
| Compressor(s) type & | 2 Performer            |
| model                | CSHN250K0AK0 & 2       |
|                      | Performer              |
|                      | CSHN315K0AK0           |
| Display              | Trane adaptive control |
| Number of fans       | 8                      |
| Fan specifications   | 700 RPM                |
| Remarks              | Y.o.b. 2014            |
| Stock                | 1                      |

#### **Used Trane CGAM 090**

Used Trane CGAM 090 air cooled chiller on R410A. Complete with 2 Performer CSHN250K0AK0 & CSHN315K0AK0 scroll compressors, condensor with 8 fans, braced heat exchanger as evaporator, control cabinet with 2 Trane TR1 variable frequency drives and a Trane adaptive controller. \*All components of this used chiller will be tested on adequate performance, leak free condition (condensing blocks), compressors, fans, control panel, and so forth). Choosing HOSBV means buying with warranty. We perform a industrial cleaning. if requested we can arrange your shipment.